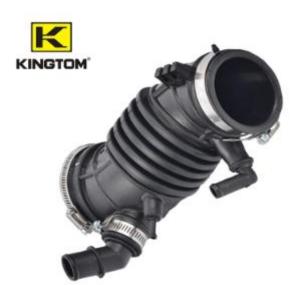

## Rubber Corrugated Air Intake Hose For Car Engine

KINGTOM is a major manufacturer and supplier of rubber products in China.Rubber Corrugated Air Intake Hose direct replacement for a proper fit every time, Hose slides on easily for trouble-free installation, Rigorous quality control measures have been undertaken to ensure that this part conforms to product standards, Designed to accommodate all necessary PCV and emission fittings.

KINGTOM is a major manufacturer and supplier of rubber products in China. Rubber Corrugated Air Intake Hose direct replacement for a proper fit every time, Hose slides on easily for trouble-free installation, Rigorous quality control measures have been undertaken to ensure that this part conforms to product standards, Designed to accommodate all necessary PCV and emission fittings.

## Product Parameter of the Rubber Corrugated Air Intake Hose For Car Engine:

①Product name: Rubber Corrugated Air Intake Hose For Car Engine

②Material: EPDM NBR Silicon or Can Custom

③Logo: Can Custom

**4**Size: Can Custom