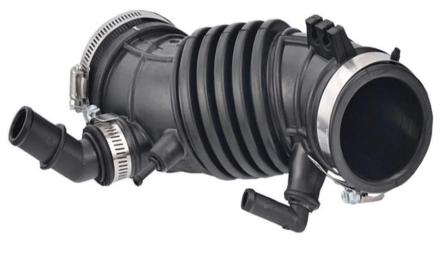

## Rubber Corrugated Air Intake Hose For Car Engine

KINGTOM is a major manufacturer and supplier of rubber products in China.Rubber Corrugated Air Intake Hose direct replacement for a proper fit every time, Hose slides on easily for trouble-free installation, Rigorous quality control measures have been undertaken to ensure that this part conforms to product standards, Designed to accommodate all necessary PCV and emission fittings.

KINGTOM is a major manufacturer and supplier of rubber products in China. Rubber Corrugated Air Intake Hose direct replacement for a proper fit every time, Hose slides on easily for trouble-free installation, Rigorous quality control measures have been undertaken to ensure that this part conforms to product standards, Designed to accommodate all necessary PCV and emission fittings.

## Product Parameter of the Rubber Corrugated Air Intake Hose For Car Engine:

①Product name: Rubber Corrugated Air Intake Hose For Car Engine

②Material: EPDM NBR Silicon or Can Custom

③Logo: Can Custom

**4**Size: Can Custom