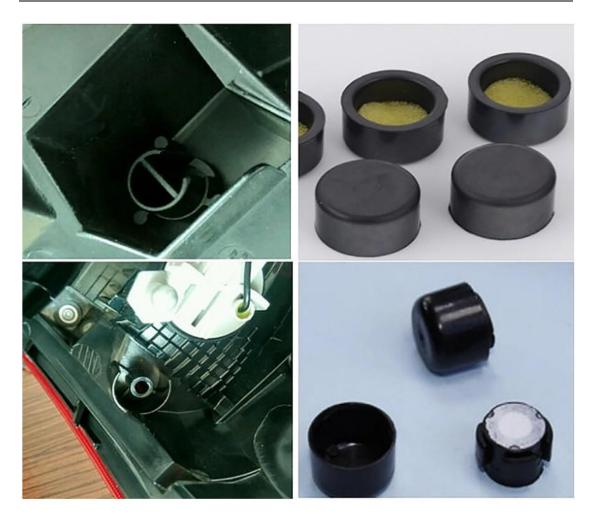

# Product Feature AND Application of the EPDM Car Headlight Black Rubber Cap:

EPDM Car Headlight Rubber Cap which have the function of Ozone resistance, heat resistance ( -40  $^{\circ}C$  ~ 150  $^{\circ}C$  ), weather resistance and other excellent aging resistance.

## **EPDM Car Headlight Black Rubber Cap Details:**

Automotive Black Rubber Parts For Car Lamps Rubber Cap can effectively prevent rain, hail, snow, dust, dirt and debris from entering, and can quickly respond to differential pressure that may lead to seal failure. Our waterproof and breathable products quickly balance pressure differentials under both overpressure and underpressure conditions, thus preventing water, contaminants, condensation from entering housing and sensitive electronics.