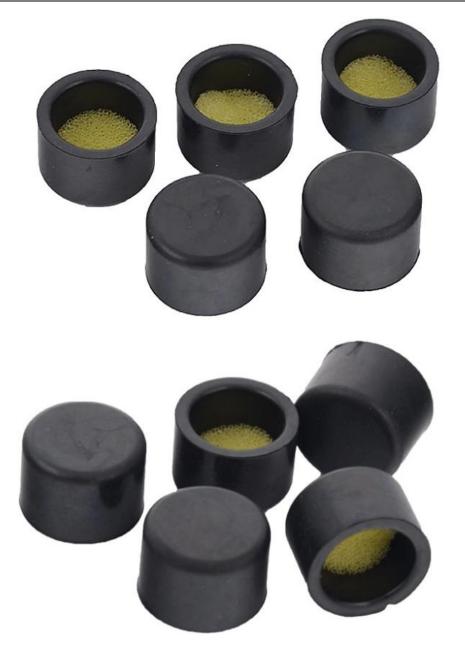

## **EPDM Car Headlight Black Rubber Cap Details:**

Automotive Black Rubber Parts For Car Lamps Rubber Cap can effectively prevent rain, hail, snow, dust, dirt and debris from entering, and can quickly respond to differential pressure that may lead to seal failure. Our waterproof and breathable products quickly balance pressure differentials under both overpressure and underpressure conditions, thus preventing water, contaminants, condensation from entering housing and sensitive electronics.