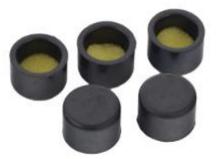

## **EPDM Car Headlight Black Rubber Cap Details:**

Automotive Black Rubber Parts For Car Lamps Rubber Cap can effectively prevent rain, hail, snow, dust, dirt and debris from entering, and can quickly respond to differential pressure that may lead to seal failure. Our waterproof and breathable products quickly balance pressure differentials under both overpressure and underpressure conditions, thus preventing water, contaminants, condensation from entering housing and sensitive electronics.